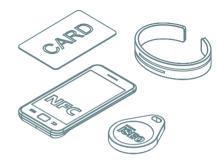

## OPEN WITH TAGS, CARDS AND SMARTPHONE

With the electronic access control systems of the Smart series, you can use as door keys ISEO cards, MIFARE cards and tags, and any NFC and Bluetooth Smart ready smartphone.