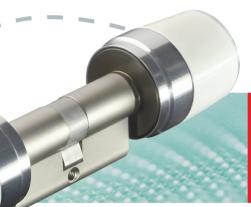

ARGO App THE LATEST EVOLUTION OF ACCESS CONTROL

NO

ISEO Zero1 access control devices, Smart series, are conceived to work with Argo, the new application suitable for any smartphone, even iPhone.

Thanks to the Bluetooth Smart technology, even iPhone users can now open any door equipped with an access control device of the Smart series, without any additional hardware plug in for iPhone. The free Argo App enables any Bluetooth Smart Ready phone (iOS, Android, Windows Phone) to unlock the door.

## OPEN WITH TAGS, CARDS AND SMARTPHONE

With the electronic access control systems of the Smart series, you can use as door keys ISEO cards, MIFARE cards and tags, and any NFC and Bluetooth Smart ready smartphone.