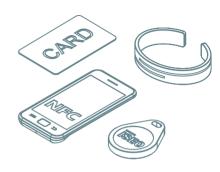

# OPEN WITH TAGS, CARDS AND SMARTPHONE

With the electronic access control systems of the Smart series, you can use as door keys ISEO cards, MIFARE cards and tags, and any NFC and Bluetooth Smart ready smartphone.