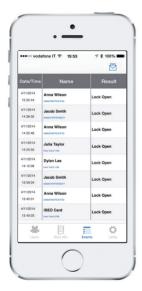

# RETRIEVE EVENTS LOGS

Administrators can read out the last 1000 events of each door and send the report via e-mail.