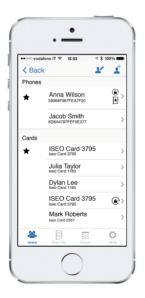

# MANAGE THE USERS LIST

Administrators can intuitively manage the users' rights to access the doors, just with Argo App, without any additional software or internet connection.
Up to 300 users can be added, deleted and edited for extra functionalities.
The list of users can be transferred from door to door.