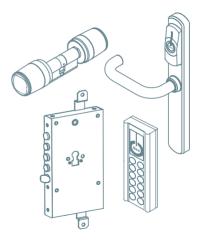

# OPEN WITH TAGS, CARDS AND SMARTPHONE

With the electronic access control systems of the Smart series, you can use as door keys ISEO cards, MIFARE cards and tags, and any NFC and Bluetooth Smart ready smartphone.