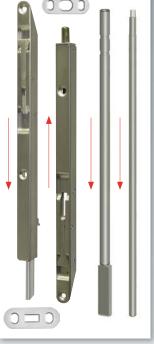

Accessories: Planet KR flush bolt, incl. strike plate → refer to chapter Accessories | Flush bolt Driving bar rods flattened → see pages 137 – 145

Option: Planet RO with Planet drill hole Ø 8,2 mm for driving bar rods → refer to chapter Accessories | driving bar rods

#### Accessories | Options

| Planet drill hole                                                  | Prod. code 900190                          |
|--------------------------------------------------------------------|--------------------------------------------|
| Planet drill hole Ø 8,2 mm                                         | Prod. code 900866                          |
| Planet drill hole Ø 10,8 mm                                        | Prod. code 900280                          |
| Planet BM floor recess plates  → refer to chapter Accessories   BM | Prod. code 90034x-x<br>Prod. code 90027x-x |
| Cut the Planet to fix dimension                                    | Prod. code 900200                          |
| Planet sliding door                                                | refer to price list, options I supplements |