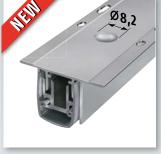

#### **Versions | Options | Accessories**

Profile Planet RO

Planet RO, release side

**Option:** Planet RO with bevel lip for **uneven floors** 

**Option:** Planet RO with Planet drill hole Ø 10,8 mm for flush bolt, driving bar rods → refer to chapter Accessories | driving bar rods

Accessories: Planet KR flush bolt, incl. strike plate → refer to chapter Accessories | Flush bolt Driving bar rods flattened → see pages 137 – 145

Option: Planet RO with Planet drill hole Ø 8,2 mm for driving bar rods → refer to chapter Accessories | driving bar rods