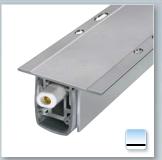

#### **Versions | Options | Accessories**

Profile Planet RO

Planet RO, release side

**Option:** Planet RO with bevel lip for **uneven floors** 

**Option:** Planet RO with Planet drill hole Ø 10,8 mm for flush bolt, driving bar rods → refer to chapter Accessories | driving bar rods