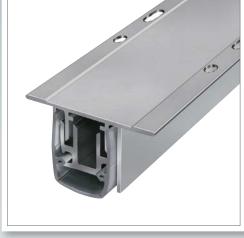

#### **Versions | Options | Accessories**

Profile Planet RO

Planet RO, release side

**Option:** Planet RO with bevel lip for **uneven floors** 

**Option:** Planet RO with Planet drill hole Ø 10,8 mm for flush bolt, driving bar rods → refer to chapter Accessories | driving bar rods