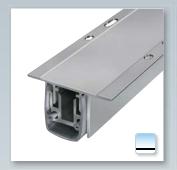

#### **Versions | Options | Accessories**

Profile Planet RO

Planet RO, release side

**Option:** Planet RO with bevel lip for **uneven floors** 

**Option:** Planet RO with Planet drill hole Ø 10,8 mm for flush bolt, driving bar rods → refer to chapter Accessories | driving bar rods