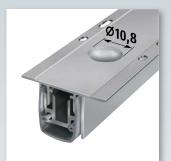

#### **Versions | Options | Accessories**

Profile Planet RO

Planet RO, release side

**Option:** Planet RO with bevel lip for **uneven floors** 

**Option:** Planet RO with Planet drill hole Ø 10,8 mm for flush bolt, driving bar rods → refer to chapter Accessories | driving bar rods

Accessories: Planet KR flush bolt, incl. strike plate → refer to chapter Accessories | Flush bolt Driving bar rods flattened → see pages 137 – 145

Option: Planet RO with Planet drill hole Ø 8,2 mm for driving bar rods → refer to chapter Accessories | driving bar rods