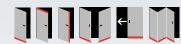

#### Door types with Planet RO

Double leaf doors → refer to chapter Accessories | Flush bolt, drilling

#### **Versions | Options | Accessories**

Profile Planet RO

Planet RO, release side

**Option:** Planet RO with bevel lip for **uneven floors** 

**Option:** Planet RO with Planet drill hole Ø 10,8 mm for flush bolt, driving bar rods → refer to chapter Accessories | driving bar rods