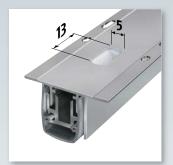

#### **Versions | Options | Accessories**

Profile Planet RO

Planet RO, release side

**Option:** Planet RO with bevel lip for **uneven floors** 

**Option:** Planet RO with Planet drill hole Ø 10,8 mm for flush bolt, driving bar rods → refer to chapter Accessories | driving bar rods