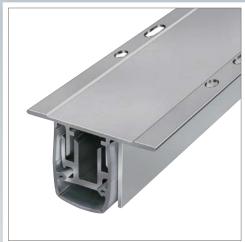

#### **Versions | Options | Accessories**

Profile Planet RO

Planet RO, release side

**Option:** Planet RO with bevel lip for **uneven floors** 

**Option:** Planet RO with Planet drill hole Ø 10,8 mm for flush bolt, driving bar rods → refer to chapter Accessories | driving bar rods