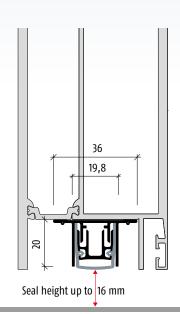

# Planet **RO** → 19,8 / 36 x 20 mm | ↓ 16 mm | ← 50 dB

#### **Technical specifications**

| Profile material                                                  | Aluminum, → 19,8/36 x 20 mm                                                                                  |  |  |
|-------------------------------------------------------------------|--------------------------------------------------------------------------------------------------------------|--|--|
| Seal profile                                                      | high-grade silicone or high-grade self-extinguishing silicone                                                |  |  |
| Seal height                                                       | up to <b>↓16 mm</b>                                                                                          |  |  |
| Sound absorption value                                            | up to <b>&lt;≤ 50 dB</b> at 7 mm space to the floor;<br>up to <b>&lt;≤ 43 dB</b> at 16 mm space to the floor |  |  |
| Lift height adjustment                                            | on the release knob with an Allen key 3 mm                                                                   |  |  |
| Lengths in stock                                                  | k 335, 460, 585, 710, 835, 960, 1085, 1210, 1335, 1460, 1585 mm                                              |  |  |
| Special lengths                                                   | on request up to 6000 mm for wing- and sliding doors                                                         |  |  |
| Release unilaterally on hinge side                                |                                                                                                              |  |  |
| Can be shortened up to the maximum of 125 mm (335 mm only 115 mm) |                                                                                                              |  |  |
| Fastening from the bottom with screws available with the customer |                                                                                                              |  |  |
| Frame protector plate                                             | Stainless, hammer fixed, 20 x 20 mm                                                                          |  |  |
| Test approvals                                                    | on request                                                                                                   |  |  |

## Planet RO → RD (smoke-shielding) < 50 dB

Automatic door drop-down seal **Planet RO** → **RD** < 50 dB, for sound absorption and smoke-shielding doors, release on hinge side with automatic compensation in case of an inclined floor, parallel drop-down, seal height up to ↓ 16 mm. Silicone lip, fastening on the bottom. Aluminum profile → 19,8/36 x 20 mm.

### Planet RO → FH+RD (fire-retardant + smoke-shielding) < 50 dB

Automatic door drop-down seal **Planet RO** → **FH+RD** < 50 **dB**, for sound protection-, smoke-shielding and fire-retardant doors, release on hinge side with automatic compensation in case of an inclined floor, parallel drop-down, seal height up to ↓ 16 mm. Self-extinguishing silicone lip, fastening on the bottom. Aluminum profile → 19,8/36 x 20 mm.