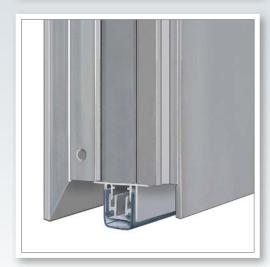

#### Main features

- Seal height up to **↓16 mm**
- Acoustic insulation up to < 50 dB in case of an optimal sealing
- Unilateral and soundless release, silent seal
- Due to parallel drop-down no trailing on the floor
- Automatic compensation at inclined floors
- For double leaf folding doors with flush bolt or driving bar
- High-grade silicone lip, simple lift height adjustment
- Can be shortened up to the next shorter length on stock
- No extra need to cut off silicone at both ends
- 7 years warranty

#### **Technical specifications**

| Profile material                                                  | Aluminum, → 19,8/36 x 20 mm                                                                                  |  |  |
|-------------------------------------------------------------------|--------------------------------------------------------------------------------------------------------------|--|--|
| Seal profile                                                      | high-grade silicone or high-grade self-extinguishing silicone                                                |  |  |
| Seal height                                                       | up to <b>↓16 mm</b>                                                                                          |  |  |
| Sound absorption value                                            | up to <b>&lt;≤ 50 dB</b> at 7 mm space to the floor;<br>up to <b>&lt;≤ 43 dB</b> at 16 mm space to the floor |  |  |
| Lift height adjustment                                            | on the release knob with an Allen key 3 mm                                                                   |  |  |
| Lengths in stock                                                  | k 335, 460, 585, 710, 835, 960, 1085, 1210, 1335, 1460, 1585 mm                                              |  |  |
| Special lengths                                                   | on request up to 6000 mm for wing- and sliding doors                                                         |  |  |
| Release unilaterally on hinge side                                |                                                                                                              |  |  |
| Can be shortened up to the maximum of 125 mm (335 mm only 115 mm) |                                                                                                              |  |  |
| Fastening from the bottom with screws available with the customer |                                                                                                              |  |  |
| Frame protector plate                                             | Stainless, hammer fixed, 20 x 20 mm                                                                          |  |  |
| Test approvals                                                    | on request                                                                                                   |  |  |