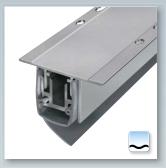

#### **Versions | Options | Accessories**

Profile Planet RO

Planet RO, release side

**Option:** Planet RO with bevel lip for **uneven floors** 

**Option:** Planet RO with Planet drill hole Ø 10,8 mm for flush bolt, driving bar rods → refer to chapter Accessories | driving bar rods