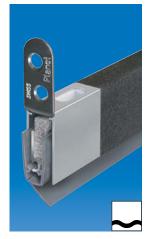

#### Planet MinE-S 28dB

Automatic door drop-down seal Planet MinE-S 28dB, for sound absorption doors with an air passage, especially for wavy floors, release on hinge side and automatic compensation at inclined floor, parallel drop-down, seal lift up to 20 mm, lip from high quality silicone, lateral fastening, profiles from aluminum  $13 \times 30$  and  $30 \times 43$  mm, MinE channel and floor seal equipped with sound absorption materials.

### **Technical specifications**

Profile material: aluminum 13×30 mm MinE channel material: aluminum 30×43 mm high quality silicone Seal profile:

Seal height/seal lift: up to 20 mm

Sond absorption value: up to 28 dB at air-gap 7 mm