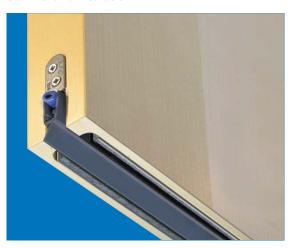

#### Planet MinE-S 28dB

Automatic door drop-down seal Planet MinE-S 28dB, for sound absorption doors with an air passage, especially for wavy floors, release on hinge side and automatic compensation at inclined floor, parallel drop-down, seal lift up to 20 mm, lip from high quality silicone, lateral fastening, profiles from aluminum  $13 \times 30$  and  $30 \times 43$  mm, MinE channel and floor seal equipped with sound absorption materials.

Release: unilaterally on hinge side

can be shortened: max. 125 mm

Fastening: laterally with stainless angle brackets and screws

stainless, to drive home, 20×20 mm Stopping plate:

Test reports: on request Ideal for doors with air passage and sound absorption demands e.g. for Minergy- and passive building with monitored aeration | comfort aeration