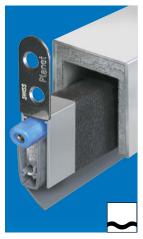

#### Planet MinE-S 28dB

Automatic door drop-down seal Planet MinE-S 28dB, for sound absorption doors with an air passage, especially for wavy floors, release on hinge side and automatic compensation at inclined floor, parallel drop-down, seal lift up to 20 mm, lip from high quality silicone, lateral fastening, profiles from aluminum  $13 \times 30$  and  $30 \times 43$  mm, MinE channel and floor seal equipped with sound absorption materials.

### **Technical specifications**

Profile material: aluminum 13×30 mm MinE channel material: aluminum 30×43 mm high quality silicone Seal profile:

Seal height/seal lift: up to 20 mm

Sond absorption value: up to 28 dB at air-gap 7 mm

Profile Planet MinE-S

Planet MinE-S with fastening brackets, channel and insulation

Planet assembly set MinE

**Option:**Planet MinE-S with
Planet Drilling 5×13 mm

Planet MinE-S, view from the bottom

Planet KR flush bolt, incl. strike plate, refer to chapter Flush bolt | Drilling.