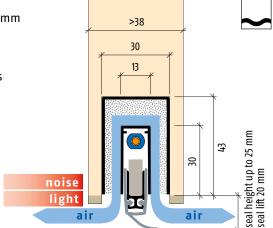

# Important specifications

- sound absorption at simultaneous air passage
- sound absorption on seam 27,7 dB at an air-gap of 7 mm
- air passage 200 m³/h reading 30 m³/h at a pressure difference of 3,9 Pa (door width 1050 mm)
- seal lift 20 mm, seal height up to 25 mm
- for wavy, bumpy, hollow, inclined and uneven floors
- smooth bevelled silicone lip
- matching to the floor
- no trailing on the floor
- compensation of inclined floor at 1000 mm door width: 15 mm
- warranty 7 years

#### Planet MinE-S 28dB

Automatic door drop-down seal Planet MinE-S 28dB, for sound absorption doors with an air passage, especially for wavy floors, release on hinge side and automatic compensation at inclined floor, parallel drop-down, seal lift up to 20 mm, lip from high quality silicone, lateral fastening, profiles from aluminum  $13 \times 30$  and  $30 \times 43$  mm, MinE channel and floor seal equipped with sound absorption materials.

### **Technical specifications**

Profile material: aluminum 13×30 mm MinE channel material: aluminum 30×43 mm high quality silicone Seal profile:

Seal height/seal lift: up to 20 mm

Sond absorption value: up to 28 dB at air-gap 7 mm

30m<sup>3</sup>/h at an aeration length of 1050 mm and a pressure difference of 3,9 Pa Air passage:

on the release knob with a 3-mm Allen key Seal lift asjustment:

Lengths on stock: 335, 460, 585, 710, 835, 960, 1085, 1210, 1335, 1460 mm Special lengths: on request, up to 2000 mm, sliding doors up to 1600 mm