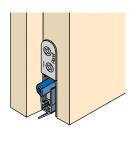

# Accessories / options

- Planet assembly set MinE, incl. 2 fastening brackets, stainless, 8 screws and stopping plate, type 1, Part number 900 462
- Planet stopping plate, type 1, stainless
   Part number 900 014
- cut Planet to fixed measure
   Part number 900 225
- Planet Drilling 5×13 mm including plastic guide, for Planet TR | KR Part number 900 190 refer to chapter Flush bolt | Drilling for order specifications
- Planet floor recess plates refer to chapter BM

Profile Planet MinE-S

Planet MinE-S with fastening brackets, channel and insulation

Planet assembly set MinE

**Option:**Planet MinE-S with
Planet Drilling 5×13 mm

Planet MinE-S, view from the bottom

Planet KR flush bolt, incl. strike plate, refer to chapter Flush bolt | Drilling.