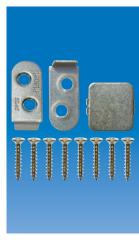

# Accessories / options

- Planet assembly set MinE, incl. 2 fastening brackets, stainless, 8 screws and stopping plate, type 1, Part number 900 462
- Planet stopping plate, type 1, stainless
   Part number 900 014
- cut Planet to fixed measure
   Part number 900 225
- Planet Drilling 5×13 mm including plastic guide, for Planet TR | KR Part number 900 190 refer to chapter Flush bolt | Drilling for order specifications
- Planet floor recess plates refer to chapter BM

Profile Planet MinE-S

Planet MinE-S with fastening brackets, channel and insulation

Planet assembly set MinE

**Option:**Planet MinE-S with
Planet Drilling 5×13 mm

Planet MinE-S, view from the bottom

Planet KR flush bolt, incl. strike plate, refer to chapter Flush bolt | Drilling.