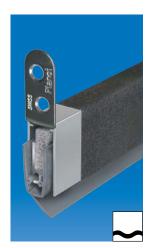

#### Planet MinE-S 28dB

Automatic door drop-down seal Planet MinE-S 28dB, for sound absorption doors with an air passage, especially for wavy floors, release on hinge side and automatic compensation at inclined floor, parallel drop-down, seal lift up to 20 mm, lip from high quality silicone, lateral fastening, profiles from aluminum  $13 \times 30$  and  $30 \times 43$  mm, MinE channel and floor seal equipped with sound absorption materials.

### **Technical specifications**

Profile material: aluminum 13×30 mm MinE channel material: aluminum 30×43 mm high quality silicone Seal profile:

Seal height/seal lift: up to 20 mm

Sond absorption value: up to 28 dB at air-gap 7 mm

Profile Planet MinE-S

Planet MinE-S with fastening brackets, channel and insulation

Planet assembly set MinE

**Option:**Planet MinE-S with
Planet Drilling 5×13 mm

Planet MinE-S, view from the bottom

Planet KR flush bolt, incl. strike plate, refer to chapter Flush bolt | Drilling.