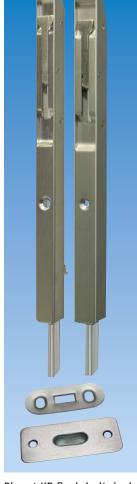

# Accessories / options

- Planet assembly set MinE, incl. 2 fastening brackets, stainless, 8 screws and stopping plate, type 1, Part number 900 462
- Planet stopping plate, type 1, stainless
   Part number 900 014
- cut Planet to fixed measure
   Part number 900 225
- Planet Drilling 5×13 mm including plastic guide, for Planet TR | KR Part number 900 190 refer to chapter Flush bolt | Drilling for order specifications
- Planet floor recess plates refer to chapter BM

Profile Planet MinE-S

Planet MinE-S with fastening brackets, channel and insulation

Planet assembly set MinE

**Option:**Planet MinE-S with
Planet Drilling 5×13 mm

Planet MinE-S, view from the bottom

Planet KR flush bolt, incl. strike plate, refer to chapter Flush bolt | Drilling.