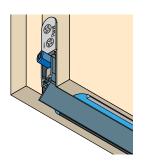

#### Planet MinE-S 28dB

Automatic door drop-down seal Planet MinE-S 28dB, for sound absorption doors with an air passage, especially for wavy floors, release on hinge side and automatic compensation at inclined floor, parallel drop-down, seal lift up to 20 mm, lip from high quality silicone, lateral fastening, profiles from aluminum  $13 \times 30$  and  $30 \times 43$  mm, MinE channel and floor seal equipped with sound absorption materials.

Release: unilaterally on hinge side

can be shortened: max. 125 mm

Fastening: laterally with stainless angle brackets and screws

stainless, to drive home, 20×20 mm Stopping plate:

Test reports: on request Ideal for doors with air passage and sound absorption demands e.g. for Minergy- and passive building with monitored aeration | comfort aeration