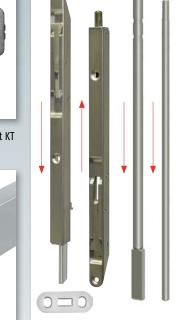

Driving bar rods flattened

→ see pages 151 – 161

**Option:** Planet KT with Planet drill hole  $\varnothing$ 5x13 mm and driving bar rod → refer to chapter Accessories | driving bar rods

Option: Planet KT with Planet drill hole Ø 8 mm for driving bar rods → refer to chapter Accessories | driving bar rods

#### 

including plastic guide, for Planet KR and driving bar rods flattened → refer to chapter Accessories | Flush bolt, drilling