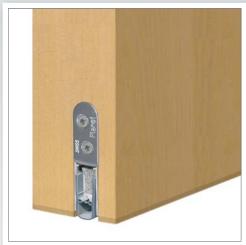

#### **Technical specifications**

| Profile material       | aluminum, → 13 x 25 mm                                                                                 |  |
|------------------------|--------------------------------------------------------------------------------------------------------|--|
| Groove size            | ⊓ width 13,1 mm with depth 25,5 up to 35 mm                                                            |  |
| Seal profile           | high-grade silicone or high-grade self-extinguishing silicone                                          |  |
| Seal height            | up to <b>↓18 mm</b>                                                                                    |  |
| Sound absorption value | up to <b>4€ 48 dB</b> at 7 mm space to the floor;<br>up to <b>4€ 44 dB</b> at 14 mm space to the floor |  |
| Lift height adjustment | on the release knob with an Allen key 3 mm                                                             |  |
| Lengths in stock       | 335, 460, 585, 710, 835, 960, 1085, 1210, 1335, 1460 mm                                                |  |
| Special lengths        | on request up to 6000 mm                                                                               |  |
| Release                | unilaterally on hinge side                                                                             |  |
| Can be shortened       | up to the maximum of 125 mm (335 mm only 115 mm)                                                       |  |
| Fastening              | on the side with stainless steel angle brackets and screws                                             |  |
| Frame protector plate  | stainless, hammer fixed, 20 x 20 mm                                                                    |  |
| Test approvals         | on request                                                                                             |  |

### Planet KT

#### Planet KT → RD (smoke-shielding) < 48 dB

Automatic door drop-down seal **Planet KT** → **RD** ← 48 dB, for sound absorption and smoke-shielding doors, release on hinge side with automatic compensation in case of an inclined floor, parallel drop-down, seal height up to ↓ 18 mm, flush or deeper to put in groove with lip protection. Silicone lip, lateral fastening. Aluminum profile → 13 x 25 mm.