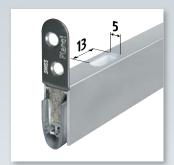

#### Cut the Planet to fix dimension

Planet drill hole Ø 8 mm

#### **Technical specifications**

| Profile material       | aluminum, → 13 x 25 mm                                                                                 |  |
|------------------------|--------------------------------------------------------------------------------------------------------|--|
| Groove size            | ⊓ width 13,1 mm with depth 25,5 up to 35 mm                                                            |  |
| Seal profile           | high-grade silicone or high-grade self-extinguishing silicone                                          |  |
| Seal height            | up to <b>↓18 mm</b>                                                                                    |  |
| Sound absorption value | up to <b>4€ 48 dB</b> at 7 mm space to the floor;<br>up to <b>4€ 44 dB</b> at 14 mm space to the floor |  |
| Lift height adjustment | on the release knob with an Allen key 3 mm                                                             |  |
| Lengths in stock       | 335, 460, 585, 710, 835, 960, 1085, 1210, 1335, 1460 mm                                                |  |
| Special lengths        | on request up to 6000 mm                                                                               |  |
| Release                | unilaterally on hinge side                                                                             |  |
| Can be shortened       | up to the maximum of 125 mm (335 mm only 115 mm)                                                       |  |
| Fastening              | on the side with stainless steel angle brackets and screws                                             |  |
| Frame protector plate  | stainless, hammer fixed, 20 x 20 mm                                                                    |  |
| Test approvals         | on request                                                                                             |  |