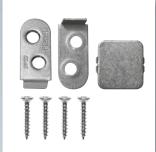

## Accessories | Options

| Planet KT-pl   | us < 54 dB   |
|----------------|--------------|
| for best sound | d protection |

Bevel lip (< 44 dB, up to ↓ 22 mm)
DIN L or DIN R

**Planet assembly set HS** for Planet KT incl. 2 fastening brackets (stainless), 4 screws and frame protector plate, type 1 (stainless)