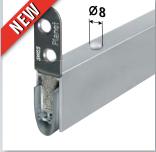

Driving bar rods flattened

→ see pages 151 – 161

**Option:** Planet KT with Planet drill hole  $\varnothing$ 5x13 mm and driving bar rod → refer to chapter Accessories | driving bar rods

Option: Planet KT with Planet drill hole Ø 8 mm for driving bar rods → refer to chapter Accessories | driving bar rods

#### Cut the Planet to fix dimension

Planet drill hole Ø 8 mm