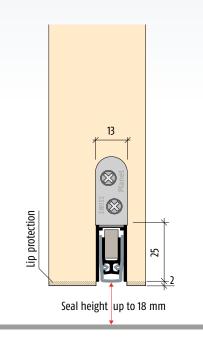

#### **Technical specifications**

| Profile material       | aluminum, → 13 x 25 mm                                                                                 |  |
|------------------------|--------------------------------------------------------------------------------------------------------|--|
| Groove size            | ⊓ width 13,1 mm with depth 25,5 up to 35 mm                                                            |  |
| Seal profile           | high-grade silicone or high-grade self-extinguishing silicone                                          |  |
| Seal height            | up to <b>↓18 mm</b>                                                                                    |  |
| Sound absorption value | up to <b>4€ 48 dB</b> at 7 mm space to the floor;<br>up to <b>4€ 44 dB</b> at 14 mm space to the floor |  |
| Lift height adjustment | on the release knob with an Allen key 3 mm                                                             |  |
| Lengths in stock       | 335, 460, 585, 710, 835, 960, 1085, 1210, 1335, 1460 mm                                                |  |
| Special lengths        | on request up to 6000 mm                                                                               |  |
| Release                | unilaterally on hinge side                                                                             |  |
| Can be shortened       | up to the maximum of 125 mm (335 mm only 115 mm)                                                       |  |
| Fastening              | on the side with stainless steel angle brackets and screws                                             |  |
| Frame protector plate  | stainless, hammer fixed, 20 x 20 mm                                                                    |  |
| Test approvals         | on request                                                                                             |  |