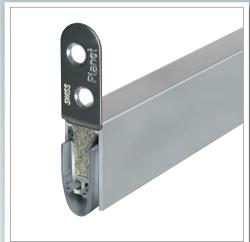

#### **Technical specifications**

| Profile material       | aluminum, → 13 x 25 mm                                                                                 |  |
|------------------------|--------------------------------------------------------------------------------------------------------|--|
| Groove size            | ⊓ width 13,1 mm with depth 25,5 up to 35 mm                                                            |  |
| Seal profile           | high-grade silicone or high-grade self-extinguishing silicone                                          |  |
| Seal height            | up to <b>↓18 mm</b>                                                                                    |  |
| Sound absorption value | up to <b>4€ 48 dB</b> at 7 mm space to the floor;<br>up to <b>4€ 44 dB</b> at 14 mm space to the floor |  |
| Lift height adjustment | on the release knob with an Allen key 3 mm                                                             |  |
| Lengths in stock       | 335, 460, 585, 710, 835, 960, 1085, 1210, 1335, 1460 mm                                                |  |
| Special lengths        | on request up to 6000 mm                                                                               |  |
| Release                | unilaterally on hinge side                                                                             |  |
| Can be shortened       | up to the maximum of 125 mm (335 mm only 115 mm)                                                       |  |
| Fastening              | on the side with stainless steel angle brackets and screws                                             |  |
| Frame protector plate  | stainless, hammer fixed, 20 x 20 mm                                                                    |  |
| Test approvals         | on request                                                                                             |  |

### Planet KT

#### Planet KT → RD (smoke-shielding) < 48 dB

Automatic door drop-down seal **Planet KT** → **RD** ← 48 dB, for sound absorption and smoke-shielding doors, release on hinge side with automatic compensation in case of an inclined floor, parallel drop-down, seal height up to ↓ 18 mm, flush or deeper to put in groove with lip protection. Silicone lip, lateral fastening. Aluminum profile → 13 x 25 mm.