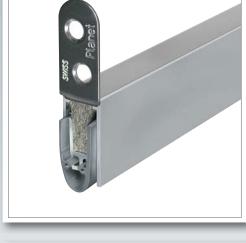

#### **Technical specifications**

| Profile material       | aluminum, → 13 x 25 mm                                                                                 |  |
|------------------------|--------------------------------------------------------------------------------------------------------|--|
| Groove size            | ⊓ width 13,1 mm with depth 25,5 up to 35 mm                                                            |  |
| Seal profile           | high-grade silicone or high-grade self-extinguishing silicone                                          |  |
| Seal height            | up to <b>↓18 mm</b>                                                                                    |  |
| Sound absorption value | up to <b>4€ 48 dB</b> at 7 mm space to the floor;<br>up to <b>4€ 44 dB</b> at 14 mm space to the floor |  |
| Lift height adjustment | on the release knob with an Allen key 3 mm                                                             |  |
| Lengths in stock       | 335, 460, 585, 710, 835, 960, 1085, 1210, 1335, 1460 mm                                                |  |
| Special lengths        | on request up to 6000 mm                                                                               |  |
| Release                | unilaterally on hinge side                                                                             |  |
| Can be shortened       | up to the maximum of 125 mm (335 mm only 115 mm)                                                       |  |
| Fastening              | on the side with stainless steel angle brackets and screws                                             |  |
| Frame protector plate  | stainless, hammer fixed, 20 x 20 mm                                                                    |  |
| Test approvals         | on request                                                                                             |  |

### Planet KT

#### Planet KT → RD (smoke-shielding) < 48 dB

Automatic door drop-down seal **Planet KT** → **RD** ← 48 dB, for sound absorption and smoke-shielding doors, release on hinge side with automatic compensation in case of an inclined floor, parallel drop-down, seal height up to ↓ 18 mm, flush or deeper to put in groove with lip protection. Silicone lip, lateral fastening. Aluminum profile → 13 x 25 mm.