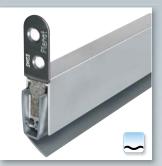

### Planet KT

#### Main features

- Seal height up to **J 18 mm**
- Acoustic insulation up to < 48 dB in case of an optimal sealing
- Protected silicone lips since deeper embedded
- Unilateral and soundless release, silent seal
- Due to parallel drop-down no trailing on the floor
- Automatic compensation at inclined floors
- For double-wing folding doors with flush bolt or driving bar
- High-grade silicone lip, simple lift height adjustment
- Can be shortened up to the next shorter length on stock
- No extra need to cut off silicone at both ends
- 7 years warranty

#### **Technical specifications**

| Profile material       | aluminum, → 13 x 25 mm                                                                                 |  |
|------------------------|--------------------------------------------------------------------------------------------------------|--|
| Groove size            | ⊓ width 13,1 mm with depth 25,5 up to 35 mm                                                            |  |
| Seal profile           | high-grade silicone or high-grade self-extinguishing silicone                                          |  |
| Seal height            | up to <b>↓18 mm</b>                                                                                    |  |
| Sound absorption value | up to <b>4€ 48 dB</b> at 7 mm space to the floor;<br>up to <b>4€ 44 dB</b> at 14 mm space to the floor |  |
| Lift height adjustment | on the release knob with an Allen key 3 mm                                                             |  |
| Lengths in stock       | 335, 460, 585, 710, 835, 960, 1085, 1210, 1335, 1460 mm                                                |  |
| Special lengths        | on request up to 6000 mm                                                                               |  |
| Release                | unilaterally on hinge side                                                                             |  |
| Can be shortened       | up to the maximum of 125 mm (335 mm only 115 mm)                                                       |  |
| Fastening              | on the side with stainless steel angle brackets and screws                                             |  |
| Frame protector plate  | stainless, hammer fixed, 20 x 20 mm                                                                    |  |
| Test approvals         | on request                                                                                             |  |