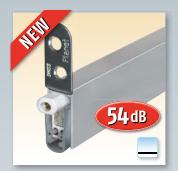

#### Versions / options

- Planet KT → RD < 48 dB, smoke-shielding
- Planet KT → FH+RD < 48 dB, fire-retardant + smoke-shielding</p>
- Option bevel lip < 44 dB, up to ↓22 mm, for uneven floors ~
- NEW Option Planet KT-plus < 54 dB for best sound protection
- Special executions on request

## Accessories | Options

| Planet KT-pl   | us < 54 dB   |
|----------------|--------------|
| for best sound | d protection |

Bevel lip (< 44 dB, up to ↓ 22 mm)
DIN L or DIN R

**Planet assembly set HS** for Planet KT incl. 2 fastening brackets (stainless), 4 screws and frame protector plate, type 1 (stainless)