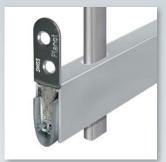

#### **Technical specifications**

| Profile material       | aluminum, → 13 x 25 mm                                                                                 |  |
|------------------------|--------------------------------------------------------------------------------------------------------|--|
| Groove size            | ⊓ width 13,1 mm with depth 25,5 up to 35 mm                                                            |  |
| Seal profile           | high-grade silicone or high-grade self-extinguishing silicone                                          |  |
| Seal height            | up to <b>↓18 mm</b>                                                                                    |  |
| Sound absorption value | up to <b>4€ 48 dB</b> at 7 mm space to the floor;<br>up to <b>4€ 44 dB</b> at 14 mm space to the floor |  |
| Lift height adjustment | on the release knob with an Allen key 3 mm                                                             |  |
| Lengths in stock       | 335, 460, 585, 710, 835, 960, 1085, 1210, 1335, 1460 mm                                                |  |
| Special lengths        | on request up to 6000 mm                                                                               |  |
| Release                | unilaterally on hinge side                                                                             |  |
| Can be shortened       | up to the maximum of 125 mm (335 mm only 115 mm)                                                       |  |
| Fastening              | on the side with stainless steel angle brackets and screws                                             |  |
| Frame protector plate  | stainless, hammer fixed, 20 x 20 mm                                                                    |  |
| Test approvals         | on request                                                                                             |  |

### Planet KT