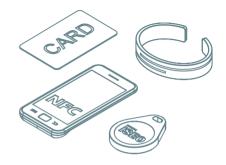

### OPEN WITH TAGS, CARDS AND SMARTPHONE

With the electronic access control systems of the Smart series, you can use as door keys ISEO cards, MIFARE cards and tags, and any NFC and Bluetooth Smart ready smartphone.