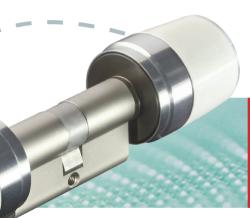

Argo

ARGO App THE LATEST EVOLUTION OF ACCESS CONTROL

ISEO Zero1 access control devices, Smart series, are conceived to work with Argo, the new application suitable for any smartphone, even iPhone.

### OPEN WITH TAGS, CARDS AND SMARTPHONE

With the electronic access control systems of the Smart series, you can use as door keys ISEO cards, MIFARE cards and tags, and any NFC and Bluetooth Smart ready smartphone.