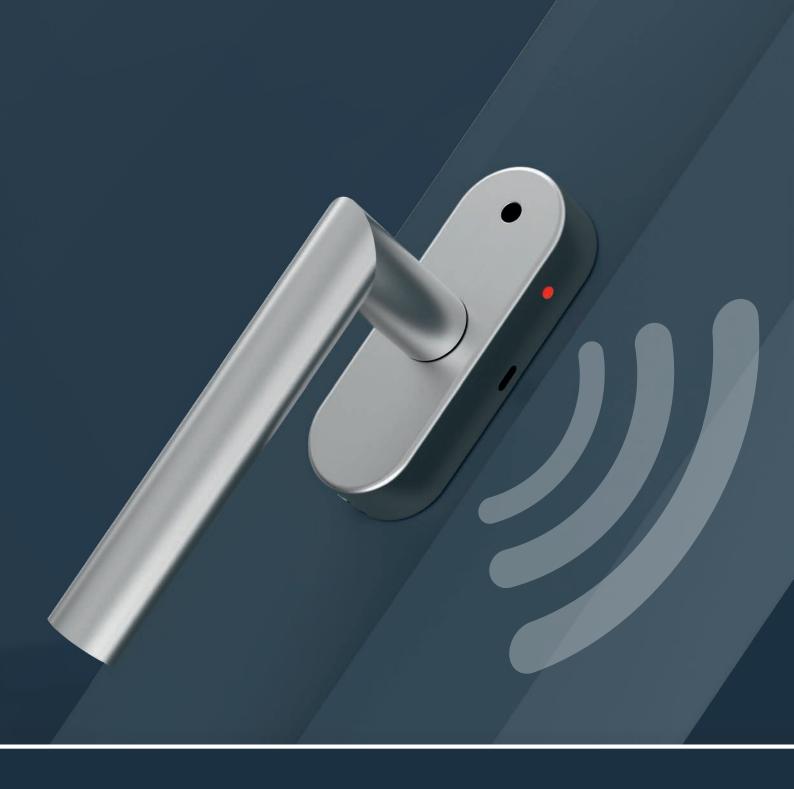

# ECO **ALERT**

Alarm window handle with climate function

# PROTECT your family and your property with the ECO ALERT window handle

The innovative and high-quality ECO **ALERT** window handle combines the standard turn-and-tilt function with an independent alarm and climate function. Simple to use with 90° ball bearing detent suitable for properties.

- No conversion work
- No cables
- Simple to operate

**ECO ALERT - alarm window handle with climate function** 

- Ideal for retrofitting to windows and patio doors
- Battery-operated no mains connection necessary
- Alarm function with 115 dB(A)
- Tested by VdS
- Incl. attachment screws and battery
- Climate function 50, 55 and 60% relative air humidity