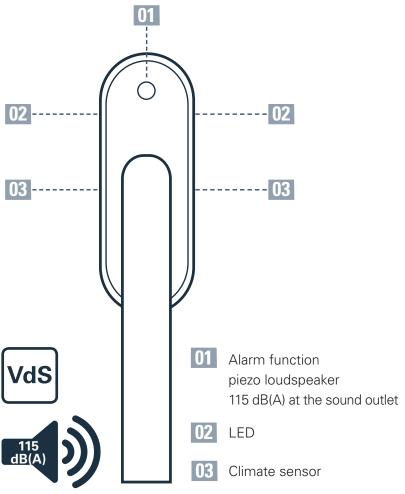

# **Alarm function**

The 3D sensor integrated in the window handle detects movement and vibration patterns typical of break-in attempts, and responds by sounding a 115 dB(A) loud alarm signal for three minutes (similar to a smoke detector).

# de 03

The climate function warns you by means of a discreet red lamp flashing on the side of the handle if the indoor climate is in a critical range. Excessively high air humidity could cause damage to your rooms. Simply open the window and the flashing will stop. After the recommended 5-10 minutes you can close the window again and simply feel comfortable.