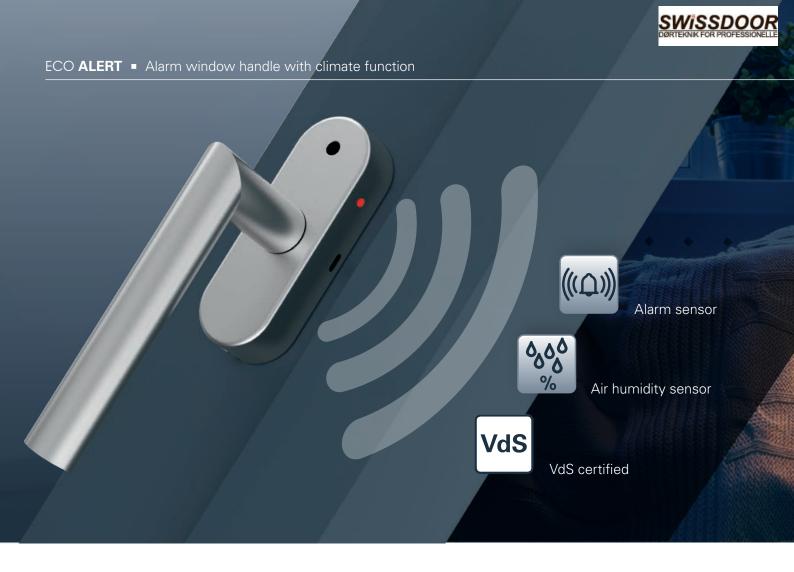

# ECO **ALERT**

Alarm window handle with climate function

- No conversion work
- No cables
- Simple to operate

**ECO ALERT - alarm window handle with climate function** 

- Ideal for retrofitting to windows and patio doors
- Battery-operated no mains connection necessary
- Alarm function with 115 dB(A)
- Tested by VdS
- Incl. attachment screws and battery
- Climate function 50, 55 and 60% relative air humidity

# **Alarm function**

The 3D sensor integrated in the window handle detects movement and vibration patterns typical of break-in attempts, and responds by sounding a 115 dB(A) loud alarm signal for three minutes (similar to a smoke detector).

## **Prevent mould**

Mould is a nightmare in any home. To prevent it forming in the first place, the alarm handle indicates if the indoor climate is in a critical range – before anyone notices. Air your rooms properly!