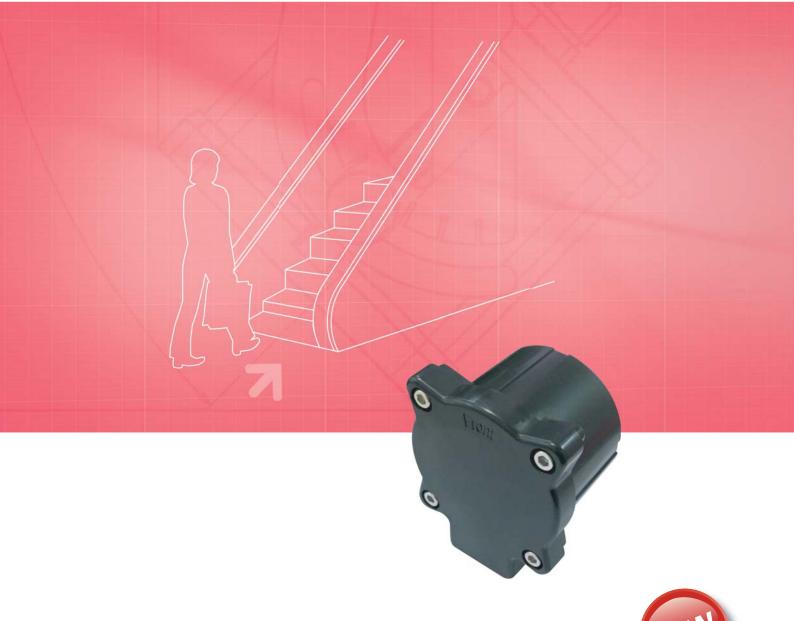

Microwave motion detector for escalators and moving walkways

# **Application**

### Situation

Escalator

#### Solution

CR3 restarts escalator when in energy-saving mode

### **Advantages**

- Compact housing allows for facile integration
- Easy adaption to application through adjustable detection range and different installation methods
- Optimised flow of people

#### Article no. Description 362736 CR3 Microwave motion detector, black