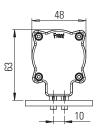

### Mechanical data

| Material                          | ABS                                                |
|-----------------------------------|----------------------------------------------------|
| Dimensions (mm)                   | $62 \times 48 \times 37 \text{ mm}$<br>(L × W × H) |
| Cable                             | Length 5 m, $5 \times 0.25$ mm <sup>2</sup>        |
| Technological data                |                                                    |
| Technology                        | Microwave Doppler Radar                            |
| Frequency                         | 24.125 GHz                                         |
| Transmitter radiated power (EIRP) | < 20 dBm                                           |
| Max. detection distance           | 2.5 m                                              |
| Detection mode                    | Motion                                             |
| Min. detection speed              | 3 cm/s<br>(measured in sensor axis)                |

# Mounting methods

Mounting from underneath

Mounting from rear

Stenhuggervej 2 5471 Søndersø Denmark Phone: +45 86 28 00 00 mail@swissdoor.dk www.swissdoor.dk