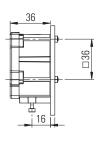

### Mechanical data

| Material                          | ABS                                                |
|-----------------------------------|----------------------------------------------------|
| Dimensions (mm)                   | $62 \times 48 \times 37 \text{ mm}$<br>(L × W × H) |
| Cable                             | Length 5 m, $5 \times 0.25$ mm <sup>2</sup>        |
| Technological data                |                                                    |
| Technology                        | Microwave Doppler Radar                            |
| Frequency                         | 24.125 GHz                                         |
| Transmitter radiated power (EIRP) | < 20 dBm                                           |
| Max. detection distance           | 2.5 m                                              |
| Detection mode                    | Motion                                             |
| Min. detection speed              | 3 cm/s<br>(measured in sensor axis)                |

# Mounting methods

Mounting from underneath

Mounting from rear

Stenhuggervej 2 5471 Søndersø Denmark Phone: +45 86 28 00 00 mail@swissdoor.dk www.swissdoor.dk