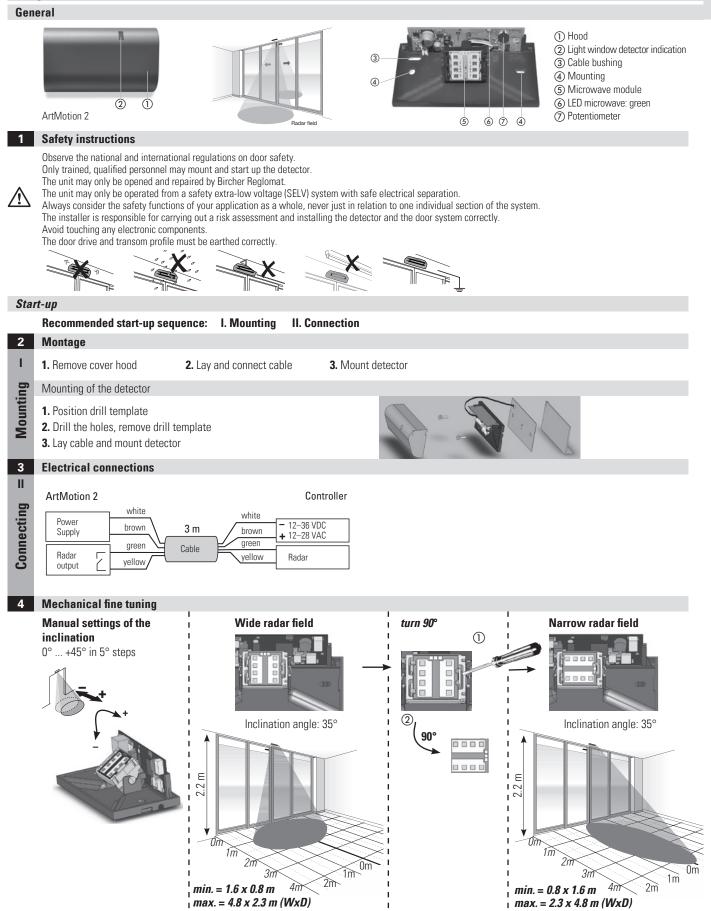

#### Potentiometer

**Radar function** Description 1 = Smallest radar field Field size 2 ... 8 = Medium radar field 9 = Largest radar field size

Smallest radar field